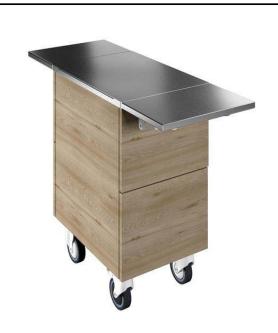

322044 (F00N1AW00S)

Ambient Unit on cupboard (1 GN) with wheels and two stainless steel tray sliders, H=900mm

#### Item No.

Compact design, ideal for space saving environments. AISI 304 Foldable tray sliders on long sides. Unit mounted on 125 mm wheels 2 swivel and 2 with brakes. Top provides ample displaying or workspace surface. Sturdy body construction with laminated panelings on 4 sides. 900mm worktop height.

#### Construction

- Top in AISI 304.
- Sturdy construction with laminated panelings on 4 sides.

**APPROVAL:** 