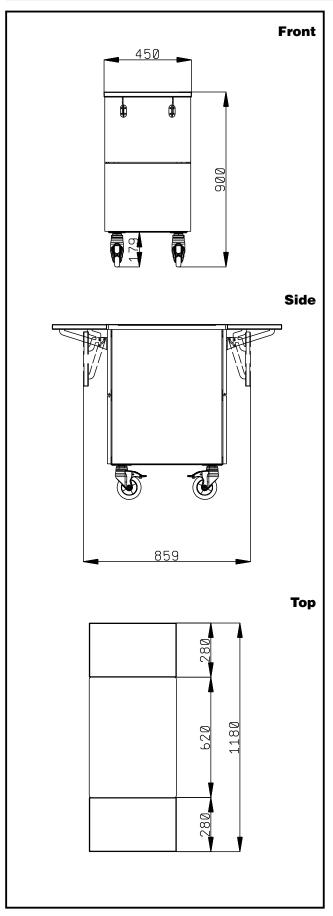

### **Key Information:**

N° of doors:

322044 (F00N1AW00S) 450 mm External dimensions, Width: **External dimensions, Depth:** 1180 mm **External dimensions, Height:** 900 mm Net weight: 48 kg Shipping height: 930 mm Shipping width: 470 mm Shipping depth: 880 mm Shipping volume: 0.38 m<sup>3</sup>